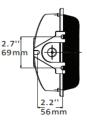

### INFORMACIÓN GENERAL

| INFORMACIÓN GENERAL              |                     |
|----------------------------------|---------------------|
| LED                              | SMD3030             |
| Potencia                         | 30W                 |
| Flujo Luminoso                   | >130Lm/W            |
| сст                              | 2700-8000K          |
| Índice de Renderización de Color | Ra > 80             |
| Haz de Luz                       | 120°                |
| Factor de Potencia               | > 0.9               |
| ТНО                              | < 12%               |
| INFORMACIÓN OPERATIVA            |                     |
| Input Voltage                    | 100-277 VAC         |
| Frequency                        | 50-60 Hz            |
| Temperatura Operativa            | -30°C~ +55°C        |
| ESTRUCTURA                       |                     |
| Cuerpo                           | Aluminio + Lente PC |
| Pintura                          | Anti envejecimiento |
| Tornillos                        | Acero Inoxidable    |
| Largo                            | 285 mm              |
| Alto                             | 100 mm              |
| Diametro                         | 195 mm              |
| OTRA INFORMACIÓN                 |                     |
| Protección                       | IP66                |
| Vida Útil                        | > 50000 h           |
| Certificaciones                  | UL&CUL, FCC,CE RoHS |
| Garantía                         | 5 años              |
| Peso Neto                        | 2.95 kg             |
|                                  |                     |