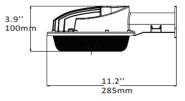

### INFORMACIÓN GENERAL

| INFORMACIÓN GENERAL              |                     |
|----------------------------------|---------------------|
| LED                              | SMD3030             |
| Potencia                         | 30W                 |
| Flujo Luminoso                   | >130Lm/W            |
| сст                              | 2700-8000K          |
| Índice de Renderización de Color | Ra > 80             |
| Haz de Luz                       | 120°                |
| Factor de Potencia               | > 0.9               |
| ТНО                              | < 12%               |
| INFORMACIÓN OPERATIVA            |                     |
| Input Voltage                    | 100-277 VAC         |
| Frequency                        | 50-60 Hz            |
| Temperatura Operativa            | -30°C~ +55°C        |
| ESTRUCTURA                       |                     |
| Cuerpo                           | Aluminio + Lente PC |
| Pintura                          | Anti envejecimiento |
| Tornillos                        | Acero Inoxidable    |
| Largo                            | 285 mm              |
| Alto                             | 100 mm              |
| Diametro                         | 195 mm              |
| OTRA INFORMACIÓN                 |                     |
| Protección                       | IP66                |
| Vida Útil                        | > 50000 h           |
| Certificaciones                  | UL&CUL, FCC,CE RoHS |
| Garantía                         | 5 años              |
| Peso Neto                        | 2.95 kg             |
|                                  |                     |