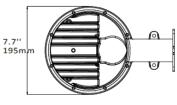

### INFORMACIÓN GENERAL

| INFORMACIÓN GENERAL              |                     |
|----------------------------------|---------------------|
| LED                              | SMD3030             |
| Potencia                         | 30W                 |
| Flujo Luminoso                   | >130Lm/W            |
| сст                              | 2700-8000K          |
| Índice de Renderización de Color | Ra > 80             |
| Haz de Luz                       | 120°                |
| Factor de Potencia               | > 0.9               |
| ТНО                              | < 12%               |
| INFORMACIÓN OPERATIVA            |                     |
| Input Voltage                    | 100-277 VAC         |
| Frequency                        | 50-60 Hz            |
| Temperatura Operativa            | -30°C~ +55°C        |
| ESTRUCTURA                       |                     |
| Cuerpo                           | Aluminio + Lente PC |
| Pintura                          | Anti envejecimiento |
| Tornillos                        | Acero Inoxidable    |
| Largo                            | 285 mm              |
| Alto                             | 100 mm              |
| Diametro                         | 195 mm              |
| OTRA INFORMACIÓN                 |                     |
| Protección                       | IP66                |
| Vida Útil                        | > 50000 h           |
| Certificaciones                  | UL&CUL, FCC,CE RoHS |
| Garantía                         | 5 años              |
| Peso Neto                        | 2.95 kg             |
|                                  |                     |