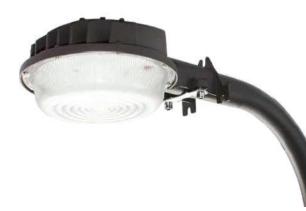

## **LUMINARIA VIAL LED 30W**

Modelo: SPL-RB-30W-LA

Luminarias viales para alumbrado de calles, avenidas, rutas, caminerias, estacionamientos, etc.